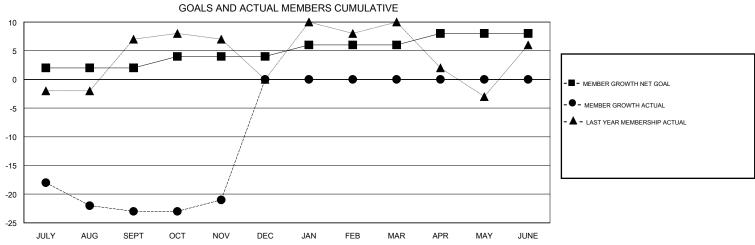

## District 29 C

GMT: LOCATION WEST VIRGINIA GMT CA

| 200/110/11-21111-11111 |               |             |               |                       |                           |                         |                                                    |  |
|------------------------|---------------|-------------|---------------|-----------------------|---------------------------|-------------------------|----------------------------------------------------|--|
|                        | Club          | os          |               | Members               |                           |                         |                                                    |  |
|                        | RESULTS FOR   | R 2019-2020 |               | RESULTS FOR 2019-2020 |                           |                         |                                                    |  |
| QUARTER                | NEW CLUB GOAL | NEW CLUBS   | DROPPED CLUBS | QUARTER               | MEMBER GROWTH NET<br>GOAL | MEMBER GROWTH<br>ACTUAL | DROPPED<br>MEMBERS ACTUAL<br>(including transfers) |  |
| JULY/AUG/SEPT          | 0             | 0           | 0             | JULY/AUG/SEPT         | 2                         | 22                      | 41                                                 |  |
| OCT/NOV/DEC            | 0             | 0           | 0             | OCT/NOV/DEC           | 2                         | 20                      | 15                                                 |  |
| JAN/FEB/MAR            | 1             | 0           | 0             | JAN/FEB/MAR           | 2                         | 0                       | 0                                                  |  |
| APR/MAY/JUNE           | 0             | 0           | 0             | APR/MAY/JUNE          | 2                         | 0                       | 0                                                  |  |